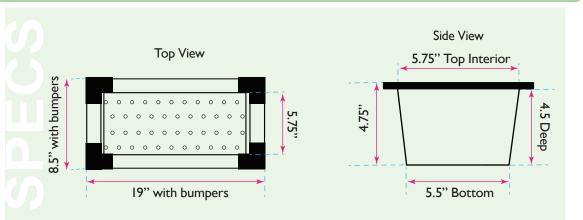

## **Accessories Collection**

Deluxe Colander

Nantucket s I N K s

model:

**Deluxe Colander 17** 

www.NantucketSinksUSA.com info@nantucketsinksusa.com

| OVERALL DIMENSIONS                 | GAUGE    | INTERIOR DEPTH | STAINLESS STEEL     | FINISH        |
|------------------------------------|----------|----------------|---------------------|---------------|
| 19" x 8.5" x 4.75"<br>with bumpers | 16 Gauge | 4.5"           | 304 Stainless Steel | Brushed Satin |