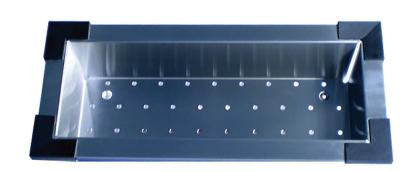

## **Accessories Collection**

Deluxe Colander

Nantucket s I N K s

model:

**Deluxe Colander 17** 

www.NantucketSinksUSA.com info@nantucketsinksusa.com

| OVERALL DIMENSIONS                 | GAUGE    | INTERIOR DEPTH | STAINLESS STEEL     | FINISH        |
|------------------------------------|----------|----------------|---------------------|---------------|
| 19" x 8.5" x 4.75"<br>with bumpers | 16 Gauge | 4.5"           | 304 Stainless Steel | Brushed Satin |

## **FEATURES:**

- Premium 304 stainless steel with Brushed Satin Finish
- Designed to rest on counter top of installed sink
- Protective Rubber Bumpers to prevent scratching
- Fits the Following Sink Models: SR3219-16, ZR3219-16, ZR3322-16, and ZR3219-0S-16